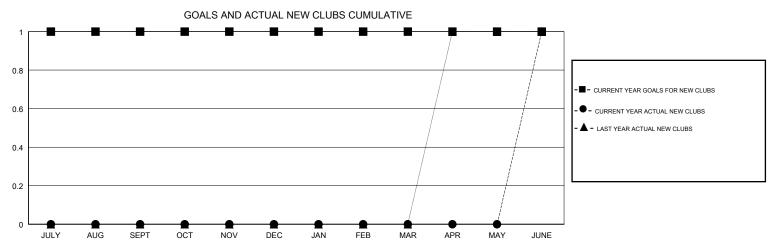

## MONTHLY MEMBERSHIP PROGRESS REPORT

Results as of: 06/30/2018









| DROPPED CLUBS: 0  DROPPED MEMBERS |     | 30 CLUBS OF 45 ADDED 1 OR MORE NEW MEMBERS | GENDER DISTRIBUTION  MALE 847 (62.33%)  FEMALE 512 (37.67%)  Women Percentage Fiscal Year Goal: 33% |   |
|-----------------------------------|-----|--------------------------------------------|-----------------------------------------------------------------------------------------------------|---|
| DECEASED                          | 4   | CLICK HERE FOR CUMULATIVE  MEMBERSHIP DATA | TOTAL FAMILY UNIT MEMBERS                                                                           | 0 |
| CLUB CANCELLED                    | 0   |                                            |                                                                                                     |   |
| OTHER