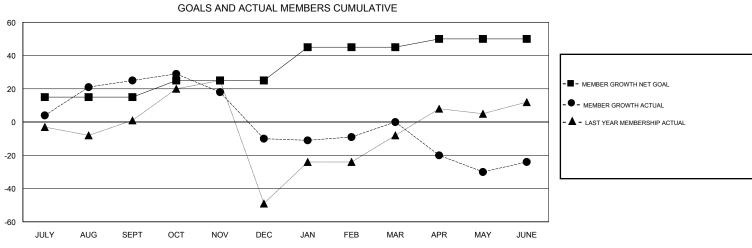

## MONTHLY MEMBERSHIP PROGRESS REPORT

Results as of: 06/30/2018









| DROPPED CLUBS: 0  DROPPED MEMBERS |     | 30 CLUBS OF 45 ADDED 1 OR MORE NEW MEMBERS | GENDER DISTRIBUTION  MALE 847 (62.33%)  FEMALE 512 (37.67%)  Women Percentage Fiscal Year Goal: 33% |   |
|-----------------------------------|-----|--------------------------------------------|-----------------------------------------------------------------------------------------------------|---|
| DECEASED                          | 4   | CLICK HERE FOR CUMULATIVE  MEMBERSHIP DATA | TOTAL FAMILY UNIT MEMBERS                                                                           | 0 |
| CLUB CANCELLED                    | 0   |                                            |                                                                                                     |   |
| OTHER